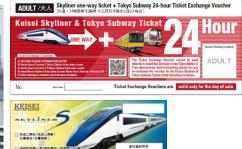

The "Keisei Skyliner & Tokyo Subway Ticket" is a plan passenger ticket for foreign visitors to Japan. The ticket combines one-way or return fare on the "Keisei Skyliner" with the "Tokyo Subway Ticket", which provides free travel on 13 subway lines (nine lines of the Tokyo Metro Subway plus four lines of the Toei Subway) for 24 hours, 48 hours or 72 hours.

Left Photograph: Keisei Skyliner

Upper Right Photograph: Keisei Skyliner & Tokyo Subway Ticket (Exchange Ticket) Image

Lower Right Photograph: Skyliner Coupon (Exchange Ticket) Image

■ Keisei Skyliner & Tokyo Subway Ticket

|                                                     |       | Sale Price | Discount |
|-----------------------------------------------------|-------|------------|----------|
| Skyliner One-way+<br>Tokyo Subway 24-hour Ticket    | Adult | ¥2,800     | ¥570     |
|                                                     | Child | ¥1,400     | ¥290     |
| Skyliner One-way+<br>Tokyo Subway 48-hour Ticket    | Adult | ¥3,200     | ¥1,070   |
|                                                     | Child | ¥1,600     | ¥540     |
| Skyliner One-way+<br>Tokyo Subway 72-hour Ticket    | Adult | ¥3,500     | ¥1,670   |
|                                                     | Child | ¥1,750     | ¥840     |
| Skyliner Round-trip+<br>Tokyo Subway 24-hour Ticket | Adult | ¥4,700     | ¥1,140   |
|                                                     | Child | ¥2,350     | ¥580     |
| Skyliner Round-trip+<br>Tokyo Subway 48-hour Ticket | Adult | ¥5,100     | ¥1,640   |
|                                                     | Child | ¥2,550     | ¥830     |
| Skyliner Round-trip+<br>Tokyo Subway 72-hour Ticket | Adult | ¥5,400     | ¥2,240   |
|                                                     | Child | ¥2,700     | ¥1,130   |