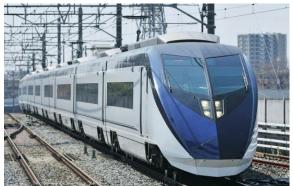

The "Keisei Skyliner" is a fee-based limited express train that connects Narita Airport to the center of Tokyo in as little as 36 minutes. This train is equipped with spaces for large luggage in each car. It is possible to use AC outlets and a free Wi-Fi service (only for foreign visitors to Japan) in each seat in the train while traveling.

Left Photograph: Keisei Skyliner

Upper Right Photograph: Keisei Skyliner & Tokyo Subway Ticket (Exchange Ticket) Image

Lower Right Photograph: Skyliner Coupon (Exchange Ticket) Image